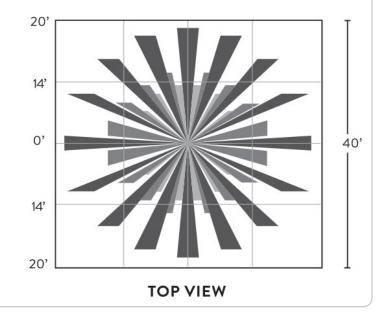

## **Sensor Coverage**

#### **Detection Range:**

40 ft. diameter at 30 ft. mounting height 25 ft. radius at 45 ft. mounting height

## **Coverage Pattern**