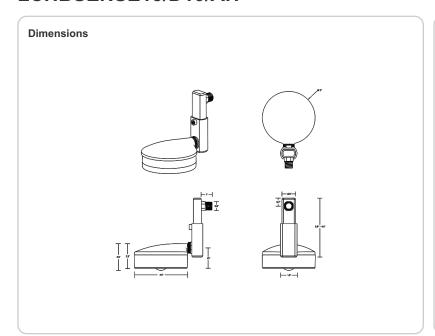

#### Application:

High Bay (25-45 ft. mounting height)

## **Mounting Type:**

Fixture/Junction Box (1/2" NPT)

#### **Accessories Included:**

Height Adjuster

## Height Adjuster:

Extends sensor downwards, adjustable from 2.87" to 3.78"