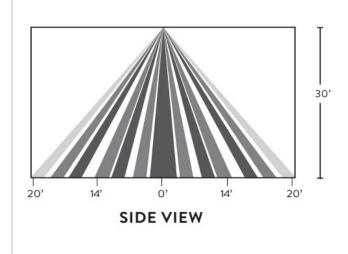

## **Sensor Coverage**

#### **Detection Range:**

40 ft. diameter at 30 ft. mounting height 25 ft. radius at 45 ft. mounting height

## **Coverage Pattern**